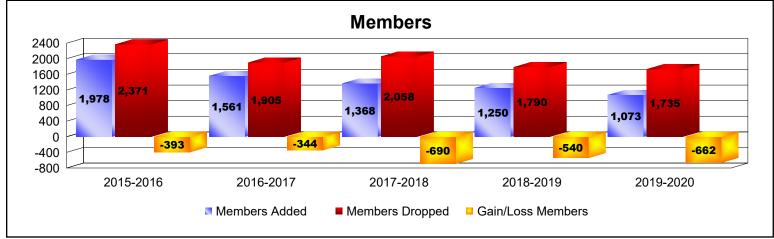

## **Multiple District 337**

| Year      | New<br>Clubs | Dropped<br>Clubs | Gain/<br>Loss<br>Clubs | New<br>Members | Charter<br>Members | Reinstate<br>Members | Transfer<br>Members | Total<br>Member<br>Added | Total<br>Members<br>Dropped | Gain/<br>Loss<br>Members |
|-----------|--------------|------------------|------------------------|----------------|--------------------|----------------------|---------------------|--------------------------|-----------------------------|--------------------------|
| 2015-2016 | 2            | 2                | 0                      | 1,887          | 43                 | 27                   | 21                  | 1,978                    | 2,371                       | -393                     |
| 2016-2017 | 2            | 6                | -4                     | 1,413          | 46                 | 66                   | 36                  | 1,561                    | 1,905                       | -344                     |
| 2017-2018 | 1            | 11               | -10                    | 1,283          | 21                 | 27                   | 37                  | 1,368                    | 2,058                       | -690                     |
| 2018-2019 | 5            | 6                | -1                     | 1,067          | 134                | 19                   | 30                  | 1,250                    | 1,790                       | -540                     |
| 2019-2020 | 2            | 10               | -8                     | 964            | 63                 | 29                   | 17                  | 1,073                    | 1,735                       | -662                     |
| Average   | 2            | 7                | -5                     | 1,323          | 61                 | 34                   | 28                  | 1,446                    | 1,972                       | -526                     |