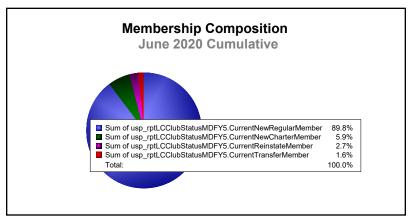

| 2,058                       | -690                     |
| 2018-2019 | 5            | 6                | -1                     | 1,067          | 134                | 19                   | 30                  | 1,250                    | 1,790                       | -540                     |
| 2019-2020 | 2            | 10               | -8                     | 964            | 63                 | 29                   | 17                  | 1,073                    | 1,735                       | -662                     |
| Average   | 2            | 7                | -5                     | 1,323          | 61                 | 34                   | 28                  | 1,446                    | 1,972                       | -526                     |









MBR0065 Page 1 of 1 9/9/2020 2:55:58AM