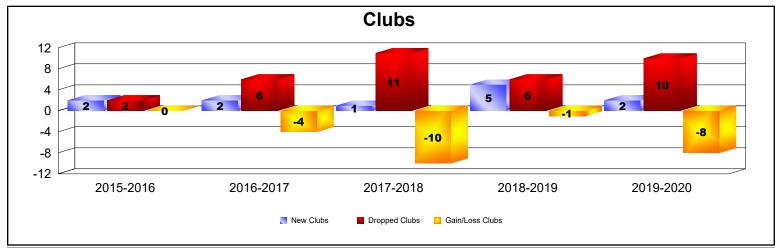

## **Multiple District 337**

| Year      | New<br>Clubs | Dropped<br>Clubs | Gain/<br>Loss<br>Clubs | New<br>Members | Charter<br>Members | Reinstate<br>Members | Transfer<br>Members | Total<br>Member<br>Added | Total<br>Members<br>Dropped | Gain/<br>Loss<br>Members |
|-----------|--------------|------------------|------------------------|----------------|--------------------|----------------------|---------------------|--------------------------|-----------------------------|--------------------------|
| 2015-2016 | 2            | 2                | 0                      | 1,887          | 43                 | 27                   | 21                  | 1,978                    | 2,371                       | -393                     |
| 2016-2017 | 2            | 6                | -4                     | 1,413          | 46                 | 66                   | 36                  | 1,561                    | 1,905                       | -344                     |
| 2017-2018 | 1            | 11               | -10                    | 1,283          | 21                 | 27                   | 37                  | 1,368                    | 2,058                       | -690                     |
| 2018-2019 | 5            | 6                | -1                     | 1,067          | 134                | 19                   | 30                  | 1,250                    | 1,790                       | -540                     |
| 2019-2020 | 2            | 10               | -8                     | 964            | 63                 | 29                   | 17                  | 1,073                    | 1,735                       | -662                     |
| Average   | 2            | 7                | -5                     | 1,323          | 61                 | 34                   | 28                  | 1,446                    | 1,972                       | -526                     |