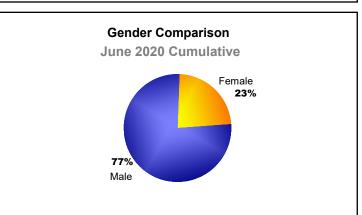

| 2,058                       | -690                     |
| 2018-2019 | 5            | 6                | -1                     | 1,067          | 134                | 19                   | 30                  | 1,250                    | 1,790                       | -540                     |
| 2019-2020 | 2            | 10               | -8                     | 964            | 63                 | 29                   | 17                  | 1,073                    | 1,735                       | -662                     |
| Average   | 2            | 7                | -5                     | 1,323          | 61                 | 34                   | 28                  | 1,446                    | 1,972                       | -526                     |









MBR0065 Page 1 of 1 9/9/2020 2:55:58AM